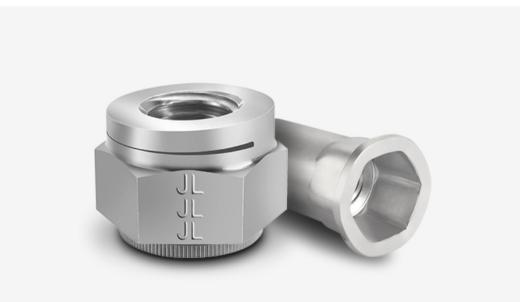

Integrated 💳 Rail 🚄 Solutions

Dual-slotted, all-metal locknuts effective under extreme temperatures, corrosive environments, and intense vibration

Safety Critical Fasteners

**ART** is the Australian agent for **J.Lanfranco** products including All Metal Locknuts, Specialty Modular Fixtures, Clinch Nuts and Inserts. With the primary focus of supporting industries requiring fasteners to withstand high vibration, corrosion and extreme temperatures, J.Lanfranco locknuts are trusted worldwide for their strength, performance and reliability.

# Advantages of our locknuts

Vibration and shock proof Extreme temperature resistance Fully traceable Easy to install and remove No galling or thread damage Corrosion resistant ISO 9001:2008 certified Single-piece, all-metal design Can be used with standard tools and bolts