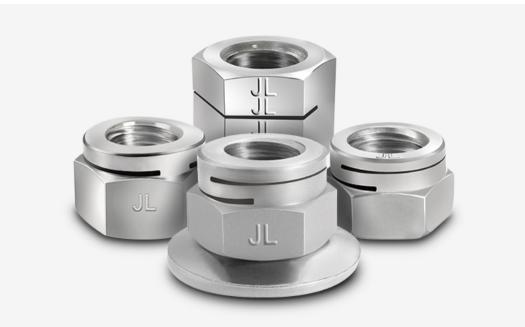

Integrated 💳 Rail 🚄 Solutions

Dual-slotted, all-metal locknuts effective under extreme temperatures, corrosive environments, and intense vibration

Safety Critical Fasteners

**ART** is the Australian agent for **J.Lanfranco** products including All Metal Locknuts, Specialty Modular Fixtures, Clinch Nuts and Inserts. With the primary focus of supporting industries requiring fasteners to withstand high vibration, corrosion and extreme temperatures, J.Lanfranco locknuts are trusted worldwide for their strength, performance and reliability.

# Advantages of our locknuts

Vibration and shock proof Extreme temperature resistance Fully traceable Easy to install and remove No galling or thread damage Corrosion resistant ISO 9001:2008 certified Single-piece, all-metal design Can be used with standard tools and bolts