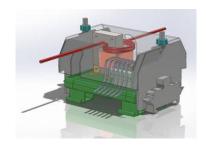

### **Application**

The Lamp Proving Module is used to monitor the current flowing in a 120Vac lamp circuit and is fullycompliant to EN50121-4 Emission and Immunity of Signalling Apparatus. It provides an output which isOFF when the current is below a pre-set threshold level for more than 1 second.

The pre-set threshold is adjustable for a current in a measured circuit between 40mAand 80mA RMS. Other adjustable ranges can be configured to customer requirements.

| Description              |                                                               |
|--------------------------|---------------------------------------------------------------|
| Mounting                 | DIN Rail NS32 or NS35/7.5                                     |
| Termination              | Screw connection – see below                                  |
| Power supply range       | 40-70V DC                                                     |
| Threshold Current Adjust | 40-80mA AC RMS                                                |
| Dimensions               | 90.5 x 78 x 77 (L x W x H)                                    |
| EMC Compliance           | EN50121-4: 2006 Emission and Immunity of Signalling Apparatus |