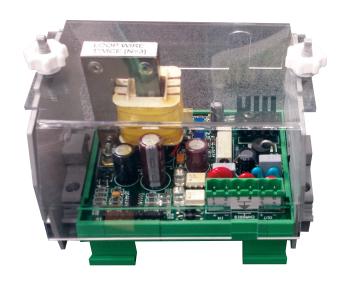

### **Application**

The Lamp Proving Module is used to monitor the current flowing in a 120Vac lamp circuit and is fullycompliant to EN50121-4 Emission and Immunity of Signalling Apparatus. It provides an output which isOFF when the current is below a pre-set threshold level for more than 1 second.

#### **Part Numbers**

XP3788- 1000 Standard Product

XP3788- 1001 with Clear Protective Cover

**p:** +61 2 9482 5710

w: ar-tech.com.au