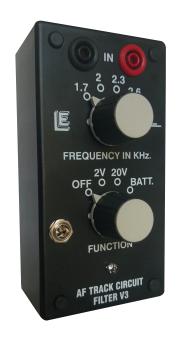

## **Application**

Filter to assist in the measurement of audio frequencies used in track circuits. Plugs into a standard digital multimeter and has selectable frequency ranges and voltage levels. The unit also allows battery voltage measurement direct to the multimeter.

### **Technical Data**

| Description        | Unit | Value                 |
|--------------------|------|-----------------------|
| Filter Frequencies | KHz  | BB, 1.7, 2, 2.3 & 2.6 |
| Ranges             | V    | 2, 20                 |

| Description             | Unit | Value                           |
|-------------------------|------|---------------------------------|
| Polycarbonate enclosure | mm   | 67 W x 130 H x 42 D             |
| Inputs                  |      | 4mm Sockets                     |
| Outputs                 |      | Loops input via 4mm sockets     |
| Battery Measure         |      | Selectable via function control |
| Rechargeable batteries  |      | Charger supplied                |