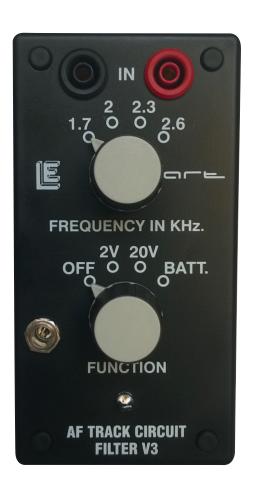

## **Application**

Filter to assist in the measurement of audio frequencies used in track circuits. Plugs into a standard digital multimeter and has selectable frequency ranges and voltage levels. The unit also allows battery voltage measurement direct to the multimeter.

### **Technical Data**

| Description        | Unit | Value                 |
|--------------------|------|-----------------------|
| Filter Frequencies | KHz  | BB, 1.7, 2, 2.3 & 2.6 |
| Ranges             | V    | 2, 20                 |

| Description             | Unit | Value                           |
|-------------------------|------|---------------------------------|
| Polycarbonate enclosure | mm   | 67 W x 130 H x 42 D             |
| Inputs                  |      | 4mm Sockets                     |
| Outputs                 |      | Loops input via 4mm sockets     |
| Battery Measure         |      | Selectable via function control |
| Rechargeable batteries  |      | Charger supplied                |