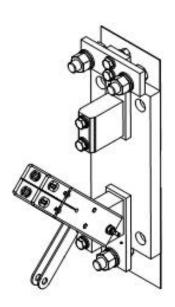

- 1000V DC Tramway Isolator
- Pole Mount or Pillar Box Mount Variants
- Stick Operated or Ground Operating Mechanism Variants (with Locking Feature)
- Available in Fibreglass Weatherproof Enclosure or Standalone
- Reference Networks Melbourne and Adelaide

These are available in many different layouts, configurations and options.