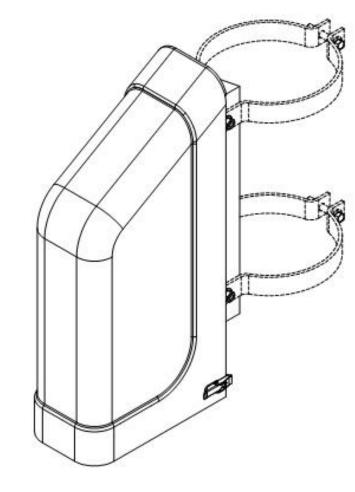

- 1000V DC Tramway Isolator
- Pole Mount or Pillar Box Mount Variants
- Stick Operated or Ground Operating Mechanism Variants (with Locking Feature)
- Available in Fibreglass Weatherproof Enclosure or Standalone
- Reference Networks Melbourne and Adelaide

These are available in many different layouts, configurations and options.