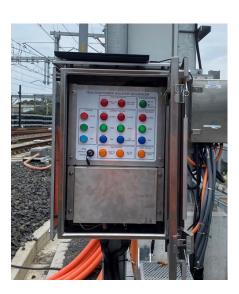

## **Dual Pole Trackside Isolator Sequencer**

The sequencer is designed to safely connect and isolate traction power between overhead wire (OHW) lines.

## Features:

- Safe and logical operation sequencing
- Local control and/or remote control operation
- Time-efficient & fast response allows for centralised commands and real-time monitored system functionalities
- Configurable to operational requirements
- Suitable and field-upgradeable for current ART product range isolators
- IP66 rated stainless steel enclosure
- Mast-mounted/wall-mounted near the isolator at ground level
- Utilises a pad-lockable enclosure
- Accepts signals from System Interface Boxes
- Proudly Australian designed and manufactured
- Stainless steel sunshade to minimize excessive heat

## **Custom Design:**

- Customised system design and mounting to meet site-dependent needs
- Configurable to meet network wide operational rules
- Local interface control panels suited to site/ depot

**p**: +61 2 9482 5710 **w**: ar-tech.com.au