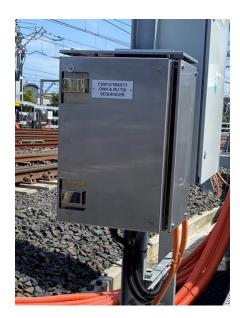

## **Dual Pole Trackside Isolator Sequencer**

The sequencer is designed to safely connect and isolate traction power between overhead wire (OHW) lines.

## Features:

- Safe and logical operation sequencing
- Local control and/or remote control operation
- Time-efficient & fast response allows for centralised commands and real-time monitored system functionalities
- Configurable to operational requirements
- Suitable and field-upgradeable for current ART product range isolators
- IP66 rated stainless steel enclosure
- Mast-mounted/wall-mounted near the isolator at ground level
- Utilises a pad-lockable enclosure
- Accepts signals from System Interface Boxes
- Proudly Australian designed and manufactured
- Stainless steel sunshade to minimize excessive heat

## **Technical Data**

| Description                        | Unit | Value                     |
|------------------------------------|------|---------------------------|
| Manufacturer's Name                |      | ART                       |
| Country of Manufacturer            |      | Australia                 |
| Enclosure Dimensions               | mm   | 600 x 400 x 300           |
| Enclosure Dimensions with Sunshade | mm   | 625 x 450 x 325           |
| IP Rating                          |      | IP 66                     |
| Mounting                           |      | Mast-mounted/wall-mounted |
| Weight                             | kg   | 25                        |
| Enclosure Material                 |      | Stainless Steel 316       |
| Sunshade Material                  |      | Stainless Steel 316       |
| Operating Voltage                  | V    | 24V DC                    |