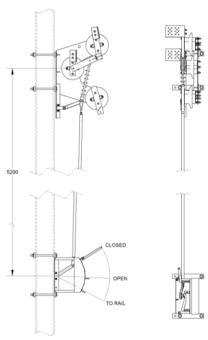

## **Applications:**

- Aerial mast mount, LH and RH
- Outdoor or indoor
- Trackside, Section Hut, Depot Roads, Remote Isolation

### **Technical Data**

| Description                                        | Unit             | Value                              |
|----------------------------------------------------|------------------|------------------------------------|
| Operating Voltage                                  | Vdc              | 1500V DC (Nominal)                 |
| Continuous Isolating Switch Rating                 | Α                | 3000                               |
| Continuous Rail-connecting Switch Rating           | А                | 3000                               |
| Maximum Temperature Rise of Isolating Switch       | °C               | 60                                 |
| Maximum Temperature Rise of Rail connecting Switch | °C               | 60                                 |
| 2 hour Cyclic Load Test                            |                  | 5600A for 2.5min, 1600A for 9.5min |
| I <sup>2</sup> t Let-through                       | A <sup>2</sup> s | 4,500,000A <sup>2</sup> s          |
| Insulators – PF Dry Flashover voltage              | kV               | 97                                 |
| Insulators – PF Wet Flashover voltage              | kV               | 53                                 |
| Insulators – creepage                              | mm               | 370                                |

## **Part Number**

|   | Part Number | Description                                                                  | Weight (kg) |
|---|-------------|------------------------------------------------------------------------------|-------------|
|   | XP2053BAO   | 1500VDC Isolating and Rail Connecting Switch, 3 Position                     | 195         |
| Ī | XP2053BAOS  | 1500VDC Isolating and Rail Connecting Switch, 3 Position with Surge Arrestor | 196         |