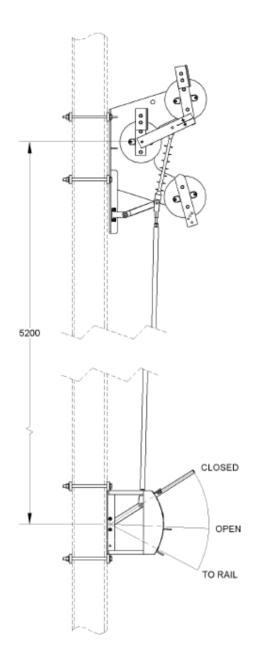

## **Applications:**

- Aerial mast mount, LH and RH
- Outdoor or indoor
- Trackside, Section Hut, Depot Roads, Remote Isolation

### **Technical Data**

| Description                                        | Unit             | Value                              |
|----------------------------------------------------|------------------|------------------------------------|
| Operating Voltage                                  | Vdc              | 1500V DC (Nominal)                 |
| Continuous Isolating Switch Rating                 | Α                | 3000                               |
| Continuous Rail-connecting Switch Rating           | А                | 3000                               |
| Maximum Temperature Rise of Isolating Switch       | °C               | 60                                 |
| Maximum Temperature Rise of Rail connecting Switch | °C               | 60                                 |
| 2 hour Cyclic Load Test                            |                  | 5600A for 2.5min, 1600A for 9.5min |
| I <sup>2</sup> t Let-through                       | A <sup>2</sup> s | 4,500,000A <sup>2</sup> s          |
| Insulators – PF Dry Flashover voltage              | kV               | 97                                 |
| Insulators – PF Wet Flashover voltage              | kV               | 53                                 |
| Insulators – creepage                              | mm               | 370                                |

## **Part Number**

|   | Part Number | Description                                                                  | Weight (kg) |
|---|-------------|------------------------------------------------------------------------------|-------------|
|   | XP2053BAO   | 1500VDC Isolating and Rail Connecting Switch, 3 Position                     | 195         |
| Ī | XP2053BAOS  | 1500VDC Isolating and Rail Connecting Switch, 3 Position with Surge Arrestor | 196         |