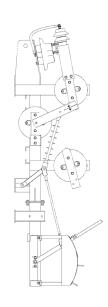

## **Part Number**

| Part Number | Description                                                                     | Weight (kg) |
|-------------|---------------------------------------------------------------------------------|-------------|
| XP1022BAO   | 1500VDC Isolating and Rail Connecting Switch, 3 Position                        | 195         |
| XP1022BAOS  | 1000VDC Isolating and Rail Connecting Switch, 3 Position with Surge<br>Arrestor | 196         |