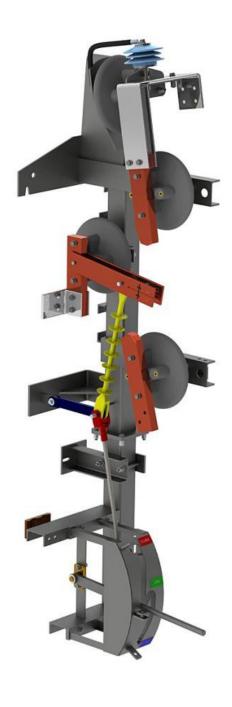

## **Part Number**

| Part Number | Description                                                                     | Weight (kg) |
|-------------|---------------------------------------------------------------------------------|-------------|
| XP1022BAO   | 1500VDC Isolating and Rail Connecting Switch, 3 Position                        | 195         |
| XP1022BAOS  | 1000VDC Isolating and Rail Connecting Switch, 3 Position with Surge<br>Arrestor | 196         |