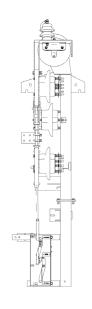

## **Part Number**

| Part Number | Description                                                                     | Weight (kg) |
|-------------|---------------------------------------------------------------------------------|-------------|
| XP1022BAO   | 1500VDC Isolating and Rail Connecting Switch, 3 Position                        | 195         |
| XP1022BAOS  | 1000VDC Isolating and Rail Connecting Switch, 3 Position with Surge<br>Arrestor | 196         |